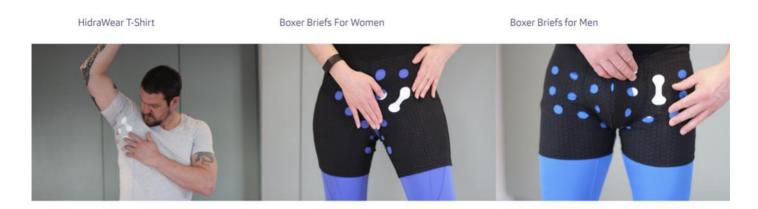

### **Other HidraWear Products:**

The full HidraWear Range is now available, however some garments are not listed on the PCRS as of yet. These can be purchased directly by the patient through www.hidrawear.com or ordered through community pharmacy. Dressing for use with HidraWear garments can be prescribed as normal and are covered by the PCRS for DPS patients.