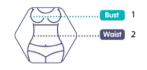

Correct measurement for ordering is important for several reasons:

1. It ensures the garment is effective and gives the patient maximum relief.

2. It saves you the time and effort of returning items.

Here is a simple sizing guide for your reference:

| Crop Top Sizing | Small   | Medium  | Large   | X-Large | XX-Large |
|-----------------|---------|---------|---------|---------|----------|
| Bust (inch)     | 32 - 36 | 36 - 40 | 40 - 44 | 44 - 48 | 48 - 52  |
| Waist (inch)    | 24 - 28 | 28 - 32 | 32 - 36 | 36 - 40 | 40 - 44  |

Bust Measurement: Measure the circumference of the bust at the level of the breasts by keeping the measuring tape horizontal and wrapping it around the body so that it goes over the nipples and under the arms.
Waist Measurement: Use a measuring tape to circle the waist (like a belt would) at the natural waistline, which is the narrowest point above the belly button and below the rib cage.
Chest Measurement: Use a measuring tape, begin from the fullest part of the chest, circle around the back, under the arms and return to meet the tape at the front