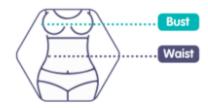

Bust Measurement: Measure the circumference of the bust at the level of the breasts by keeping the measuring tape horizontal and wrapping it around the body so that it goes over the nipples and under the arms.
Waist Measurement: Use a measuring tape to circle the waist (like a belt would) at the natural waistline, which is the narrowest point above the belly button and below the rib cage.
Chest Measurement: Use a measuring tape, begin from the fullest part of the chest, circle around the back, under the arms and return to meet the tape at the front