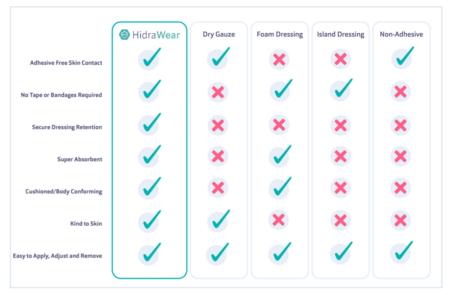

## Comparable Solutions - Technologies

There are no other direct comparisons to HidraWear – It is a unique product. All other wound dressing solutions require the use of an adhesive or bandage to secure positioning, which imposes a substantial personal burden on HS patients.