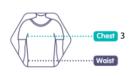

Quantity (number of starter kits)

HidraWear Dressings

Please attach this form to the stock order or prescription to ensure correct size is ordered

Order/Patient Ref:

Date of Measurement:

Date of Order:

| Quantity (number of boxes): Repeat:                                                                    |                       |                          |                        |                          |           |                                                                                                                                                                                                                                                                                                                                                                                                                                                                                                                                                                                                                                                                                                     |  |
|--------------------------------------------------------------------------------------------------------|-----------------------|--------------------------|------------------------|--------------------------|-----------|-----------------------------------------------------------------------------------------------------------------------------------------------------------------------------------------------------------------------------------------------------------------------------------------------------------------------------------------------------------------------------------------------------------------------------------------------------------------------------------------------------------------------------------------------------------------------------------------------------------------------------------------------------------------------------------------------------|--|
| ** approximately one months supply for moderately exuding wound at 1-2 sites                           |                       |                          |                        |                          |           |                                                                                                                                                                                                                                                                                                                                                                                                                                                                                                                                                                                                                                                                                                     |  |
|                                                                                                        |                       |                          |                        |                          |           |                                                                                                                                                                                                                                                                                                                                                                                                                                                                                                                                                                                                                                                                                                     |  |
| Unisex T-Shirt                                                                                         | Small                 | Medium                   | Large                  | X-Large                  | XX-Large  | , in the second s |  |
|                                                                                                        | GAX002-01             | GAX002-02                | GAX002-03              | GAX002-04                | GAX002-05 | harmacy<br>covered                                                                                                                                                                                                                                                                                                                                                                                                                                                                                                                                                                                                                                                                                  |  |
| Chest (inch)                                                                                           | 34 - 38               | 38 - 42                  | 42 - 46                | 46 - 50                  | 50 - 56   |                                                                                                                                                                                                                                                                                                                                                                                                                                                                                                                                                                                                                                                                                                     |  |
| Waist (inch)                                                                                           | 30 - 34               | 34 - 38                  | 38 - 42                | 42 - 46                  | 46 - 52   | _ d e                                                                                                                                                                                                                                                                                                                                                                                                                                                                                                                                                                                                                                                                                               |  |
| Please tick size                                                                                       |                       |                          |                        |                          |           | rs a                                                                                                                                                                                                                                                                                                                                                                                                                                                                                                                                                                                                                                                                                                |  |
| Number of Garments                                                                                     |                       |                          |                        |                          |           | ente                                                                                                                                                                                                                                                                                                                                                                                                                                                                                                                                                                                                                                                                                                |  |
| 2 x recommended                                                                                        |                       |                          |                        |                          |           | 1 1 1                                                                                                                                                                                                                                                                                                                                                                                                                                                                                                                                                                                                                                                                                               |  |
| (wear one - wash one)                                                                                  |                       |                          |                        |                          |           | l ga                                                                                                                                                                                                                                                                                                                                                                                                                                                                                                                                                                                                                                                                                                |  |
| If in bet                                                                                              | ween sizes, downsizin | g is typically preferred | but choose to suit ind | ividual's fit preference |           | cor<br>a l                                                                                                                                                                                                                                                                                                                                                                                                                                                                                                                                                                                                                                                                                          |  |
|                                                                                                        |                       |                          |                        |                          |           | vith v                                                                                                                                                                                                                                                                                                                                                                                                                                                                                                                                                                                                                                                                                              |  |
| Women's Shorts                                                                                         | Small                 | Medium                   | Large                  | X-Large                  | XX-Large  | Seve                                                                                                                                                                                                                                                                                                                                                                                                                                                                                                                                                                                                                                                                                                |  |
|                                                                                                        | GBB001-01             | GBB001-02                | GBB001-03              | GBB001-04                | GBB001-05 | r u:                                                                                                                                                                                                                                                                                                                                                                                                                                                                                                                                                                                                                                                                                                |  |
| Waist (inch)                                                                                           | 24 - 28               | 28 - 32                  | 32 - 36                | 36 - 40                  | 40 - 44   | Patient purchase. Available to order at www.hidrawear.com or through pharmacy.<br>PCRS coverage expected May '22. Dressings for use with all garments are covered.                                                                                                                                                                                                                                                                                                                                                                                                                                                                                                                                  |  |
| Please tick size                                                                                       |                       |                          |                        |                          |           | ww                                                                                                                                                                                                                                                                                                                                                                                                                                                                                                                                                                                                                                                                                                  |  |
| Number of Garments                                                                                     |                       |                          |                        |                          |           | atv                                                                                                                                                                                                                                                                                                                                                                                                                                                                                                                                                                                                                                                                                                 |  |
| 2 x recommended                                                                                        |                       |                          |                        |                          |           | D e                                                                                                                                                                                                                                                                                                                                                                                                                                                                                                                                                                                                                                                                                                 |  |
| (wear one - wash one)                                                                                  |                       |                          |                        |                          |           | orc<br>'22                                                                                                                                                                                                                                                                                                                                                                                                                                                                                                                                                                                                                                                                                          |  |
| If in bet                                                                                              | ween sizes, downsizin | g is typically preferred | but choose to suit ind | ividual's fit preference |           | lay                                                                                                                                                                                                                                                                                                                                                                                                                                                                                                                                                                                                                                                                                                 |  |
|                                                                                                        |                       |                          |                        |                          |           | _ ble                                                                                                                                                                                                                                                                                                                                                                                                                                                                                                                                                                                                                                                                                               |  |
| Men's Shorts                                                                                           | Small                 | Medium                   | Large                  | X-Large                  | XX-Large  | aila                                                                                                                                                                                                                                                                                                                                                                                                                                                                                                                                                                                                                                                                                                |  |
|                                                                                                        | GBB002-01             | GBB002-02                | GBB002-03              | GBB002-04                | GBB002-05 | Av                                                                                                                                                                                                                                                                                                                                                                                                                                                                                                                                                                                                                                                                                                  |  |
| Waist (inch)                                                                                           | 30 - 34               | 34 - 38                  | 38 - 42                | 42 - 46                  | 46 - 52   | e e                                                                                                                                                                                                                                                                                                                                                                                                                                                                                                                                                                                                                                                                                                 |  |
| Please tick size                                                                                       |                       |                          |                        |                          |           | rch                                                                                                                                                                                                                                                                                                                                                                                                                                                                                                                                                                                                                                                                                                 |  |
| Number of Garments                                                                                     |                       |                          |                        |                          |           | pu                                                                                                                                                                                                                                                                                                                                                                                                                                                                                                                                                                                                                                                                                                  |  |
| 2 x recommended                                                                                        |                       |                          |                        |                          |           | ent<br>S c                                                                                                                                                                                                                                                                                                                                                                                                                                                                                                                                                                                                                                                                                          |  |
| (wear one - wash one)                                                                                  |                       |                          |                        |                          |           | ati                                                                                                                                                                                                                                                                                                                                                                                                                                                                                                                                                                                                                                                                                                 |  |
| If in between sizes, downsizing is typically preferred but choose to suit individual's fit preference. |                       |                          |                        |                          |           |                                                                                                                                                                                                                                                                                                                                                                                                                                                                                                                                                                                                                                                                                                     |  |

Bust Measurement: Measure the circumference of the bust at the level of the breasts by keeping the measuring tape horizontal and wrapping it around the body so that it goes over the nipples and under the arms.
Waist Measurement: Use a measuring tape to circle the waist (like a belt would) at the natural waistline, which is the narrowest point above the belly button and below the rib cage.
Chest Measurement: Use a measuring tape, begin from the fullest part of the chest, circle around the back, under the arms and return to meet the tape at the front