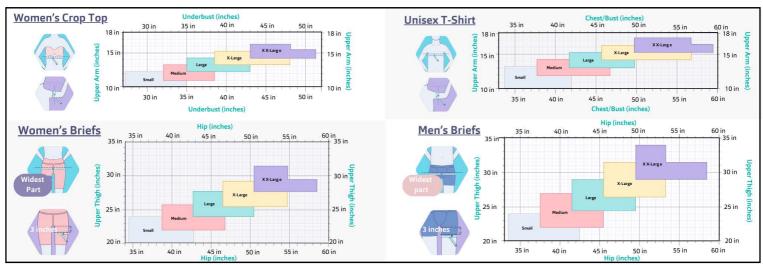

Woundcare Products Required (please check mark size and indicate quantity to dispense for garments)

| Base layer supplies | HidraWear Online<br>Sizing Portal | <b>HidraWea</b><br>Please Review the si | <b>r Base</b><br>izing C | <b>layer S</b><br>hart/P | <b>Selecti</b><br>ortal f | <b>on-</b><br>or opti | mal fit | Wound 1 | Wound 2 | Wound 3 | Wound 4 | Wound 5 |
|---------------------|-----------------------------------|-----------------------------------------|--------------------------|--------------------------|---------------------------|-----------------------|---------|---------|---------|---------|---------|---------|
|                     |                                   | Womens Crop Top                         | SM                       | м                        | L                         | XL                    | XXL     |         |         |         |         |         |
|                     |                                   | Unisex T-Shirt                          | SM                       | м                        | L                         | XL                    | XXL     |         |         |         |         |         |
|                     |                                   | Women's Briefs                          | SM                       | м                        | L                         | XL                    | XXL     |         |         |         |         |         |
|                     |                                   | Men's Briefs                            | SM                       | м                        | L                         | XL                    | XXL     |         |         |         |         |         |